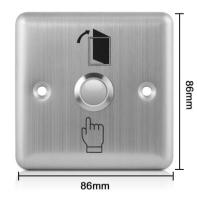

ng Humidity:                                                | 0-95% (non- condensing)                                                                           |
| ,36VDC Max                        | Weight:                                                            | 0.15kg                                                                                            |
| C\COM                             | Standard Packing:                                                  | 70pcs                                                                                             |
| t<br>i                            | ch LED  LX 86W X 38H  sinless steel Panel, Steel Button  36VDC Max | th LED  Suitable for Door:  A 86W X 38H  Operating temp:  Operating Humidity:  36VDC Max  Weight: |

#### Dimension