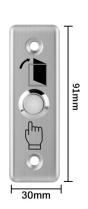

Humidity:                                                | 0-95% (non- condensing)                                                                           |
| ,36VDC Max                        | Weight:                                                            | 0.15kg                                                                                            |
| C\COM                             | Standard Packing:                                                  | 70pcs                                                                                             |
| t<br>i                            | ch LED  LX 86W X 38H  sinless steel Panel, Steel Button  36VDC Max | th LED  Suitable for Door:  A 86W X 38H  Operating temp:  Operating Humidity:  36VDC Max  Weight: |

#### Dimension