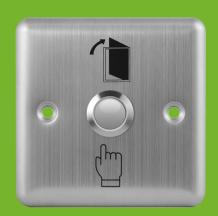

# Stainless Steel Access Control System Button

FR-13

### What is a request to exit button?

Request to exit button or also known as a push to exit buttons.

These door security products connect to access control applications that release the power to the magnetic lock to automatically unlock doors and allow free exit.